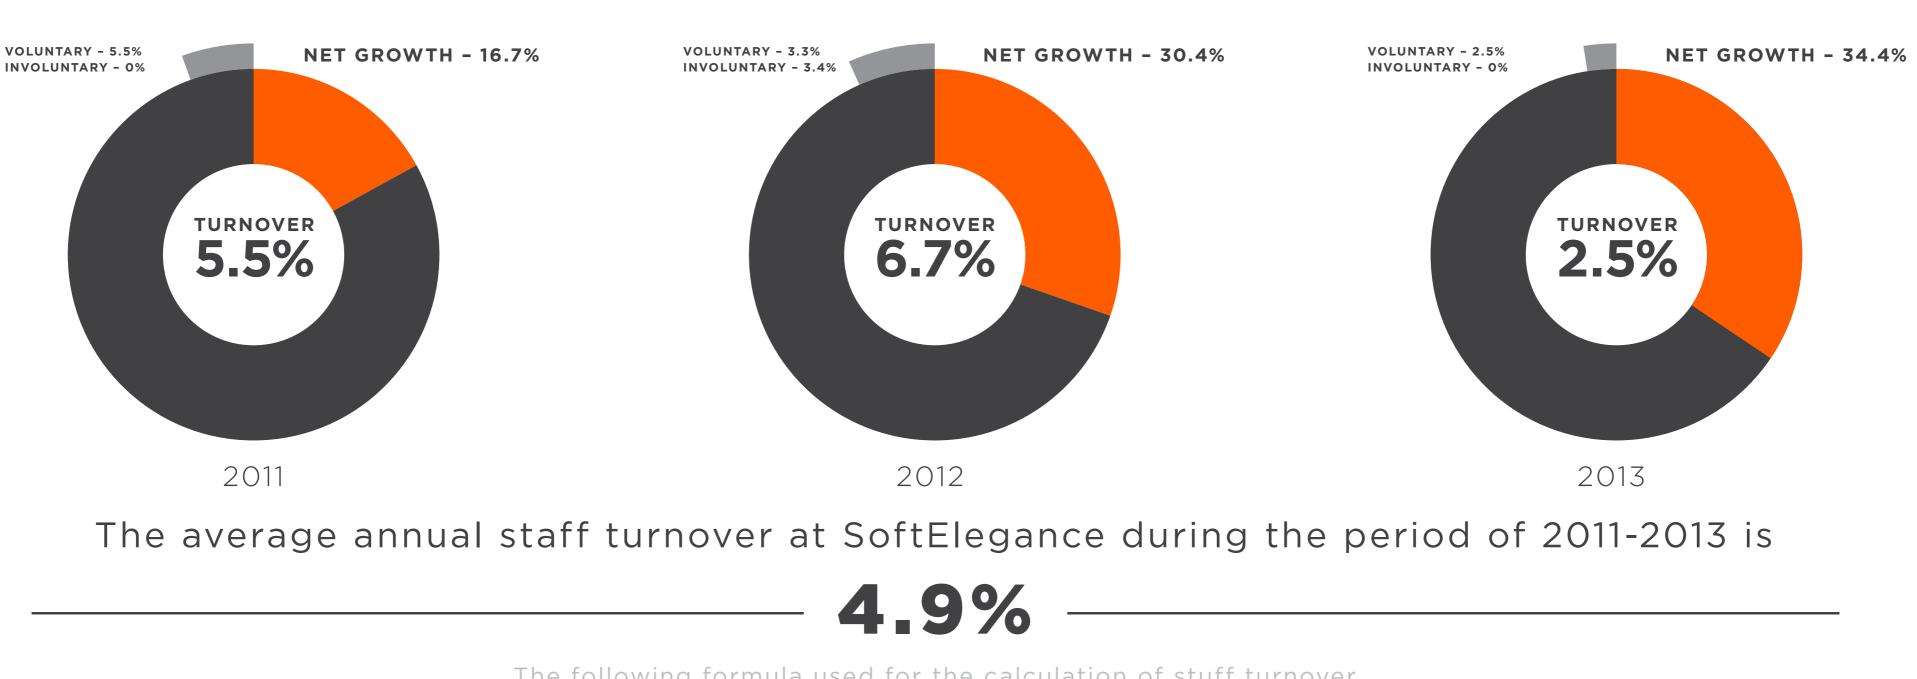

Analytics of staff turnover and net company growth during the last 3 years

The following formula used for the calculation of stuff turnover

Number of emloyees who left during the year

— X 100% (Number of emloyees at the beginning of the year + Number of employees at the beginning of the year) / 2